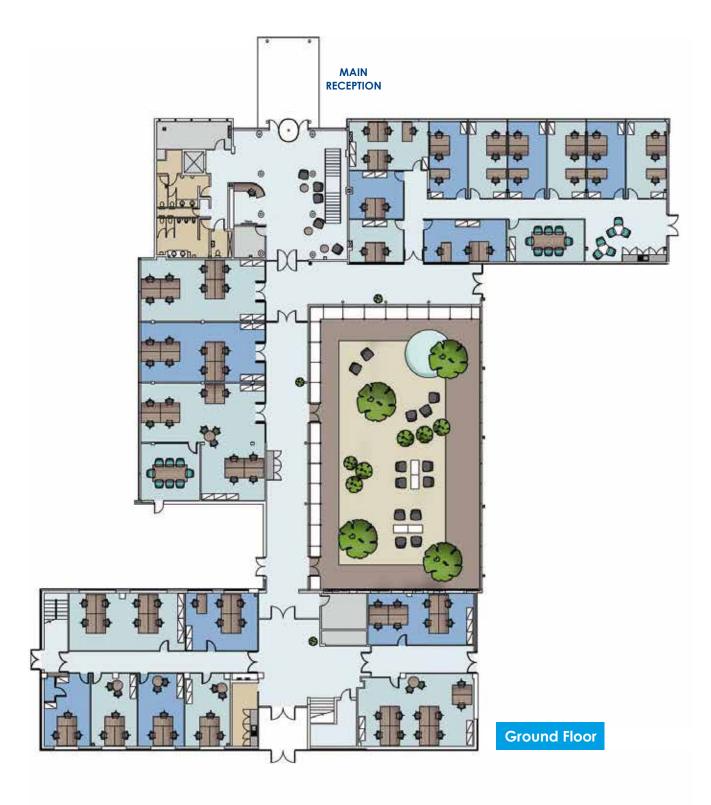

e, microwave, dishwasher and refreshment facilities.
- Contemporary landscaped central outside courtyard area with seating.

### Office Rental Inclusive of Service Charge

- Centre management and reception team
- Building Insurance
- Management & maintenance of security systems
- Management & maintenance of lifts, communal areas and external areas
- Maintenance of fire detection system & equipment
- Building postal collection & hire and maintenance of franking machines, photo copies and binding equipment

- Utilities
- Planting display hire in communal area
- Provision and maintenance of vending machines
- Provision of toilet sundries & sanitary provisions
- Management and maintenance of Mechanical and Electrical Systems
- Provision of heating and cooling throughout

Office Suites Layout





**First Floor** 

# **Our Location**

A perfect location that is easily accessible to all major road networks, close to Rugby Railway Station and has a peak hour bus service that runs directly past the Valiant Office Suites at Lumonics House.

Valiant Office Suites Lumonics House Valley Drive, Swift Valley Rugby Warwickshire CV21 1TQ

T. 01788 297 123 F. 01788 297 124 E. office@valiant-officesuites.co.uk www.valiant-officesuites.co.uk



# www.valiant-officesuites.co.uk

**Misrepresentation Act:** Particulars contained in this brochure have been produced in good faith, are set out as a general guide and do not constitute the whole or part of any contract. All liability in negligence arising from use of these particulars are hereby excluded. July 2014.



#### **Drive Times**

| M6 Moto