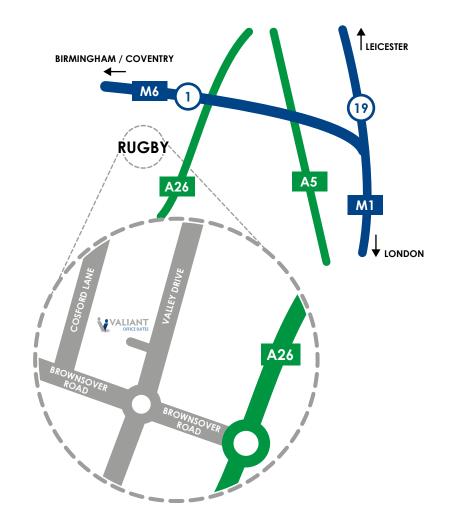

# **Our Location**

A perfect location that is easily accessible to all major road networks, close to Rugby Railway Station and has a peak hour bus service that runs directly past the Valiant Office Suites at Lumonics House.

#### **Drive Times**

| M6 Motorway Junction 1           |
|----------------------------------|
| Rugby Town Centre                |
| Rugby Railway Station            |
| M1 Motorway Junction 19          |
| Birmingham International Station |
| Birmingham International Airport |
| Coventry City Centre             |
| Leicester City Centre            |
| Central London                   |

# 1.0 miles 4 mi 2.0 miles 7 mi 2.1 miles 7 mi 5.1 miles 12 m 25.4 miles 34 m 26.6 miles 38 m 15.5 miles 34 m 23.8 miles 37 m 88.5 miles 116 m

# 4 minutes by car 7 minutes by car 7 minutes by car 12 minutes by car 34 minutes by car 38 minutes by car 37 minutes by car 116 minutes by car

Travel times by train from Rugby

Birmingham Leicester London Euston From 36 minutes From 44 minutes From 49 minutes